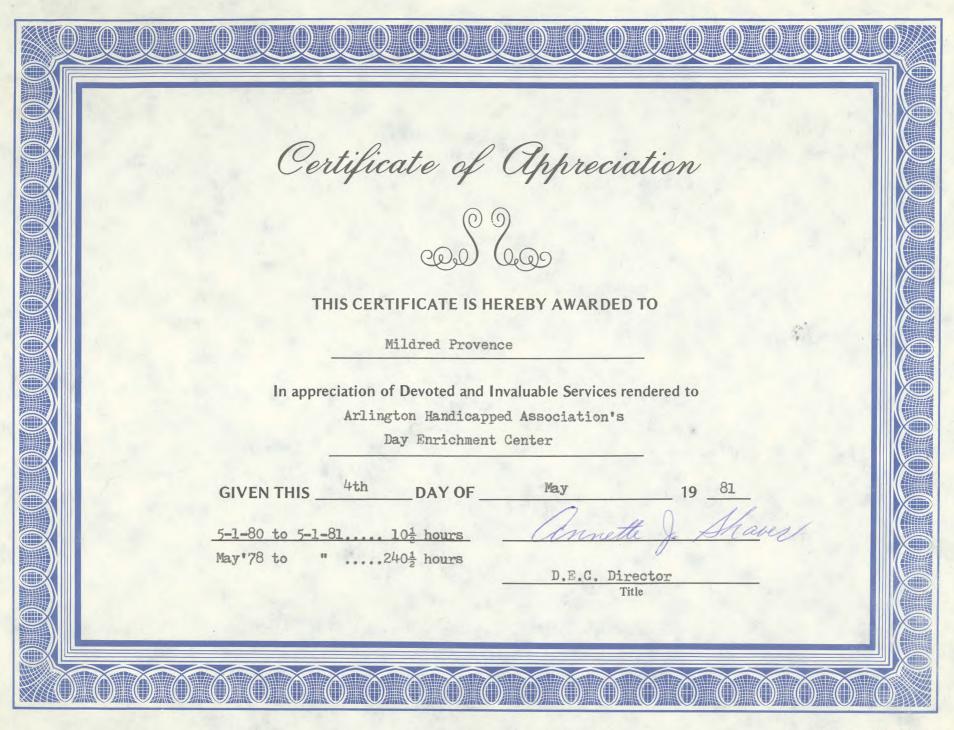

and assistance to the University in the promotion and advancement of handicapped students Association

December 20, 1973

Cleveleus Modeuman Acting President Certificate of Appreciation

In sincere appreciation for meritorious efforts
The University of Texas at Arlington
Student Employment Service Recognizes

Hrlington Handieapped Hssoc. Sam Province

for exemplery efforts to provide students with a valuable employment experience

Director of Student Employment

For the University



## WHO'S WHO AMONG STUDENTS IN AMERICAN UNIVERSITIES AND COLLEGES

This is to certify that

Sam L. Provence

has been elected to 19711-71 WHO'S WHO AMONG STUDENTS IN AMERICAN UNIVERSITIES & COLLEGES in recognition of outstanding merit and accomplishment as a student at

The University of Texas at Arlington