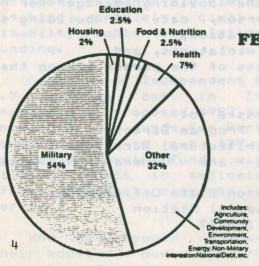

#### FEDERAL INCOME TAX

Source: Mid-Session Review, FY 1986,
Office of Management and the Budget