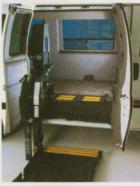

#### WHEELCHAIR LIFTS

Wheelchair lifts, power door openers, remote entry systems, electrical and manual wheelchair tie-down systems are available in different models and are used to accommodate full size vans minivans, pick up trucks, cars and buses.