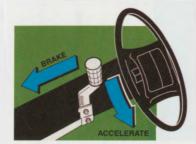

### DRIVING AIDS AND HAND CONTROLS

There are many types of assistive driving devices available today. Simple mechanical hand controls are available for individuals with good upper body strength and dexterity. For individuals with less strength, we offer driving aids that require minimum effort for steering, gas, brake and all secondary controls.

Many proven products are available from *AMS* including *MPS*, *EMC*, *Drive Master* and many more.