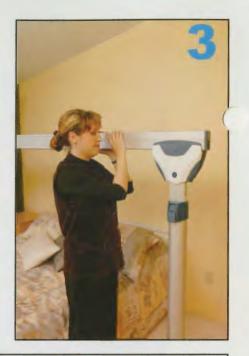

### "so easy " to Assemble

place the base in position and insert the post. the post is self-aligning

install the rail and snap the retaining clips in place

adjust the width of the rail

raise the rail to a suitable height and snap the locking clips closed