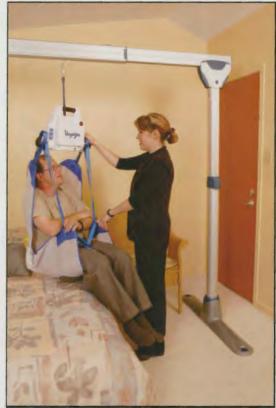

# THE NEW EASYTRACK<sup>FS</sup>

#### Features:

- lightweight aluminum alloy construction
- engineered to be assembled by 1 person in minutes
- telescoping post & rail system
- spring loaded height adjustment
- 200 kg., 440 lbs. weight capacity
- designed for use with BHM portable track lifts

#### **Range of Adjustment:**

Height: 1830 to 2406 mm 72 to 94.5 inches

Width : 1910 to 2930 mm 75 to 115.5 inches Easytrack<sup>Fs</sup> Kit Part #: 9720010