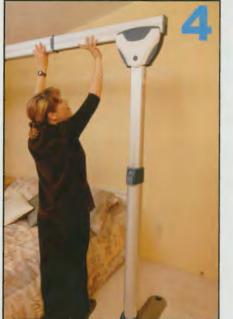

### "so easy " to Assemble

place the base in position and insert the post. the post is self-aligning

install the rail and snap the retaining clips in place

adjust the width of the rail

raise the rail to a suitable height and snap the locking clips closed