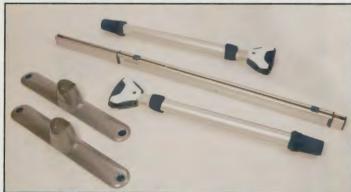

Only 5 Components in the Basic Kit

4 optional protective bags

Order Bags as a Kit: Carry Bag Kit Part #: 002.17010

 Order Separately:

 2 Post Bags
 Part #: 002.17100

 1 Rail Bag
 Part #: 002.17250

 1 Base Bag
 Part #: 002.17000