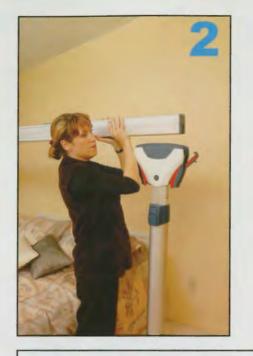

### "so easy " to Assemble

place the base in position and insert the post. the post is self-aligning

install the rail and snap the retaining clips in place

adjust the width of the rail

raise the rail to a suitable height and snap the locking clips closed