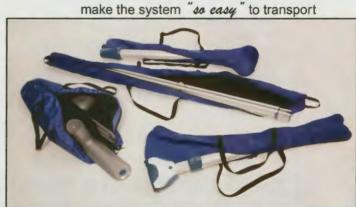

Only 5 Components in the Basic Kit

4 optional protective bags

Order Bags as a Kit: Carry Bag Kit Part #: 002.17010

 Order Separately:

 2 Post Bags
 Part #: 002.17100

 1 Rail Bag
 Part #: 002.17250

 1 Base Bag
 Part #: 002.17000