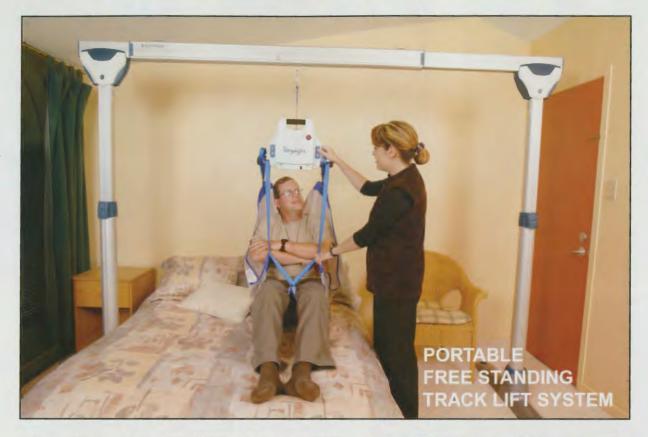

# THE NEW EASYTRACK<sup>FS</sup>

#### Features:

- lightweight aluminum alloy construction
- engineered to be assembled by 1 person in minutes
- telescoping post & rail system
- spring loaded height adjustment
- 200 kg., 440 lbs. weight capacity
- designed for use with BHM portable track lifts

#### **Range of Adjustment:**

Height: 1830 to 2406 mm 72 to 94.5 inches

Width : 1910 to 2930 mm 75 to 115.5 inches Easytrack<sup>Fs</sup> Kit Part #: 9720010