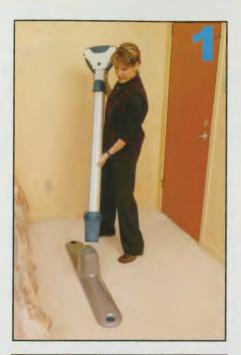

### "so easy " to Assemble

place the base in position and insert the post. the post is self-aligning

install the rail and snap the retaining clips in place

adjust the width of the rail

raise the rail to a suitable height and snap the locking clips closed